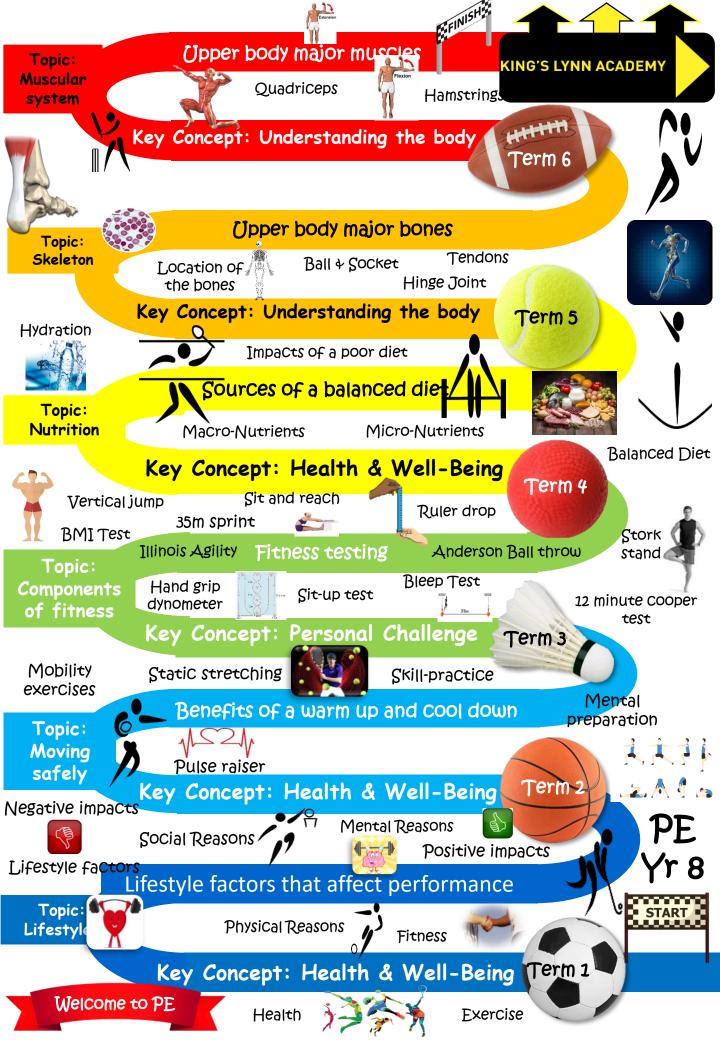

Unit: R186 Sport and the media Media in Sport Assignment

KING'S LYNN ACADEMY

Media in Sport Assignment

Term 6

Unit: R186 Sport and the media Positive and negatives of media in Sport

Sources of media in sport

Term 5

Unit: R185
Performance
and
leadership in
sports
activities

Delivery and evaluation of leadership

Delivery and evaluation of leadership

Term 4

Unit: R185
Performance
and
leadership in
sports
activities

Organising and planning a sports activity

Organising and planning a sports activity

Term 3

Unit: R185
Performance
and
leadership in
sports
activities

**Applying Practice Methods** 

**Applying Practice Methods** 

Term 2

Unit: R185
Performance
and
leadership in
sports
activities

Key components of sports performance

Key components of sports performance

Year 1