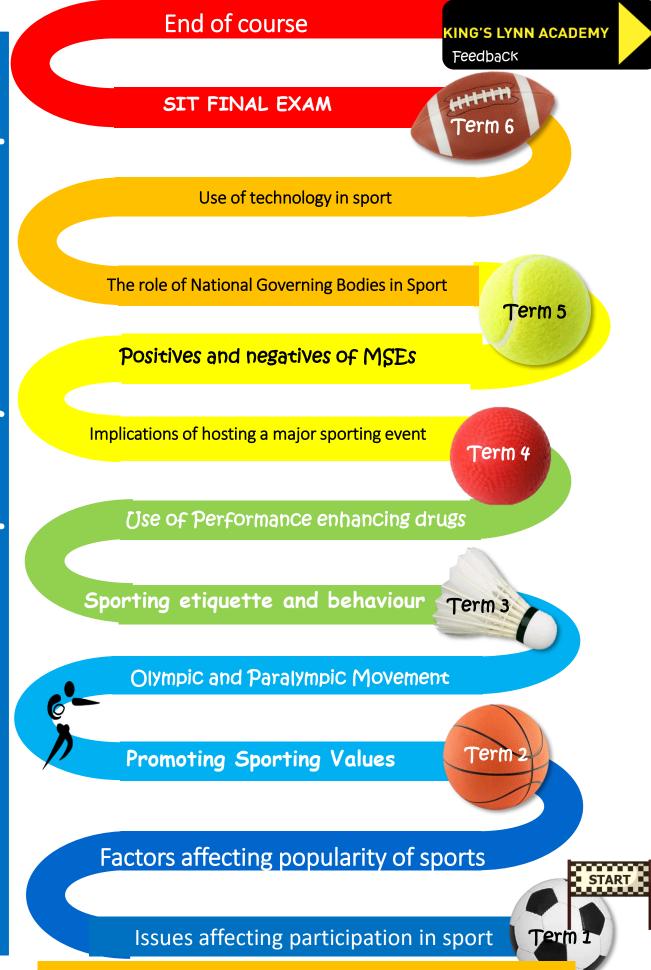

Unit: R186 Sport and the media Media in Sport Assignment

KING'S LYNN ACADEMY

Media in Sport Assignment

Term 6

Unit: R186 Sport and the media Positive and negatives of media in Sport

Sources of media in sport

Term 5

Unit: R185
Performance
and
leadership in
sports
activities

Delivery and evaluation of leadership

Delivery and evaluation of leadership

Term 4

Unit: R185
Performance
and
leadership in
sports
activities

Organising and planning a sports activity

Organising and planning a sports activity

Term 3

Unit: R185
Performance
and
leadership in
sports
activities

**Applying Practice Methods** 

**Applying Practice Methods** 

Term 2

Unit: R185
Performance
and
leadership in
sports
activities

Key components of sports performance

Key components of sports performance

Year 1: Cambridge National in Sport Studies

Year 2: Cambridge National in Sport Studies