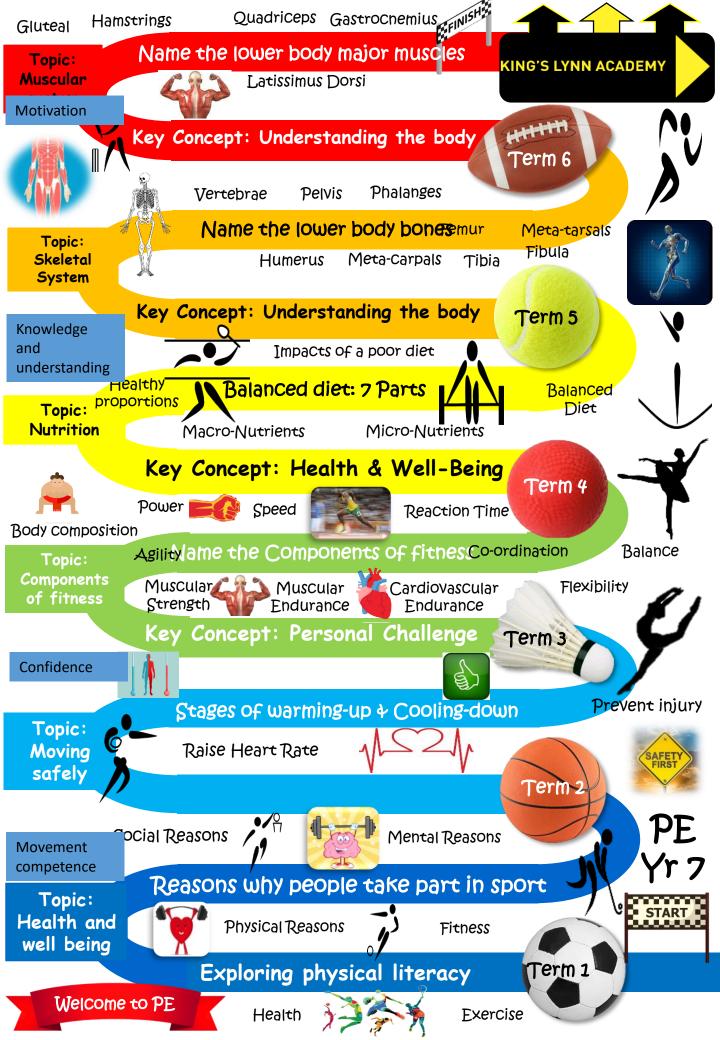

Unit: R186 Sport and the media Media in Sport Assignment

KING'S LYNN ACADEMY

Media in Sport Assignment

Term 6

Unit: R186 Sport and the media Positive and negatives of media in Sport

Sources of media in sport

Term 5

Unit: R185
Performance
and
leadership in
sports
activities

Delivery and evaluation of leadership

Delivery and evaluation of leadership

Term 4

Unit: R185
Performance
and
leadership in
sports
activities

Organising and planning a sports activity

Organising and planning a sports activity

Term 3

Unit: R185
Performance
and
leadership in
sports
activities

**Applying Practice Methods** 

**Applying Practice Methods** 

Term 2

Unit: R185
Performance
and
leadership in
sports
activities

Key components of sports performance

Key components of sports performance

Year