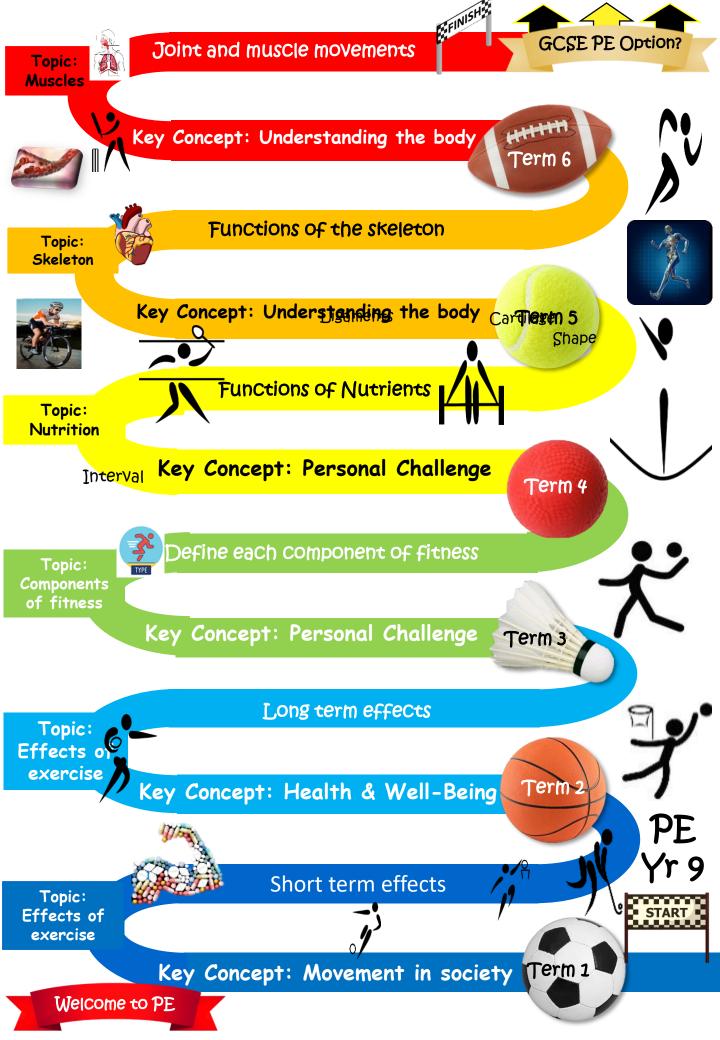

Unit: R186 Sport and the media Media in Sport Assignment

KING'S LYNN ACADEMY

Media in Sport Assignment

Term 6

Unit: R186 Sport and the media Positive and negatives of media in Sport

Sources of media in sport

Term 5

Unit: R185
Performance
and
leadership in
sports
activities

Delivery and evaluation of leadership

Delivery and evaluation of leadership

Term 4

Unit: R185
Performance
and
leadership in
sports
activities

Organising and planning a sports activity

Organising and planning a sports activity

Term 3

Unit: R185
Performance
and
leadership in
sports
activities

**Applying Practice Methods** 

**Applying Practice Methods** 

Term 2

Unit: R185
Performance
and
leadership in
sports
activities

Key components of sports performance

Key components of sports performance

Year 1: