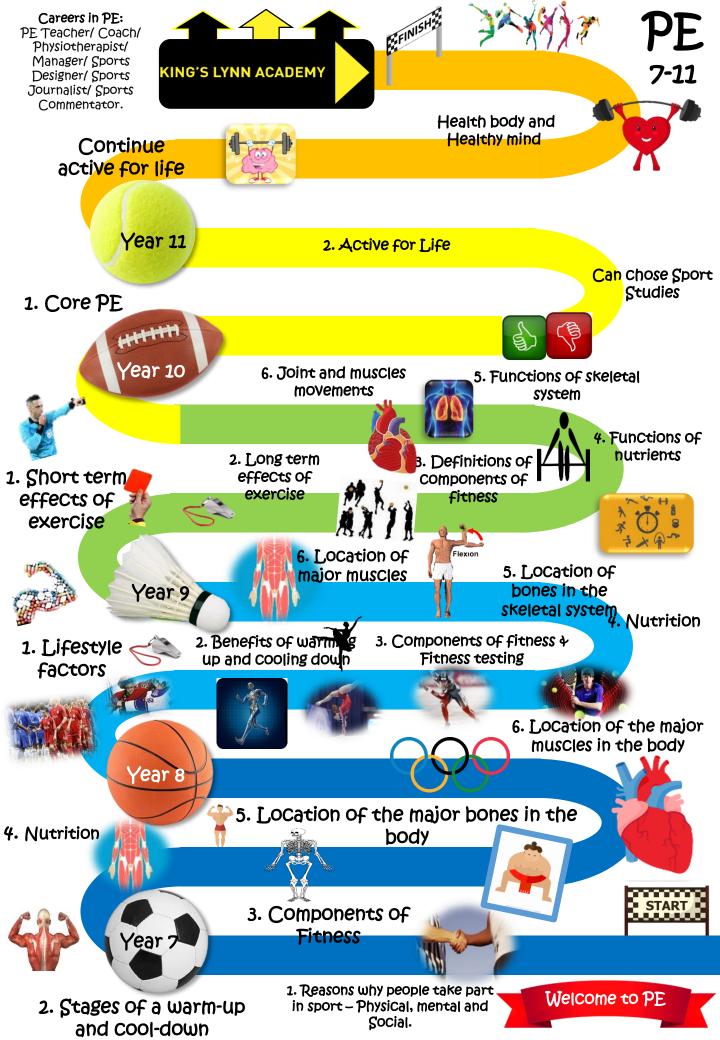

Unit: R186 Sport and the media Media in Sport Assignment

KING'S LYNN ACADEMY

Media in Sport Assignment

Term 6

Unit: R186 Sport and the media Positive and negatives of media in Sport

Sources of media in sport

Term 5

Unit: R185
Performance
and
leadership in
sports
activities

Delivery and evaluation of leadership

Delivery and evaluation of leadership

Term 4

Unit: R185
Performance
and
leadership in
sports
activities

Organising and planning a sports activity

Organising and planning a sports activity

Term 3

Unit: R185
Performance
and
leadership in
sports
activities

**Applying Practice Methods** 

**Applying Practice Methods** 

Term 2

Unit: R185
Performance
and
leadership in
sports
activities

Key components of sports performance

Key components of sports performance

Ye